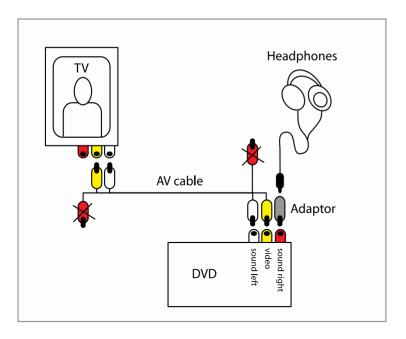

Frederico Câmara, Ningen, video installation, 2006 (mockup)

Tieko Koshiba Born in Japan, lives in São Paulo, Brazil

Frederico Câmara, Ningen, views of the exhibition at the Galerie Aube, Kyoto University of Art and Design, Kyoto, Japan, 2006