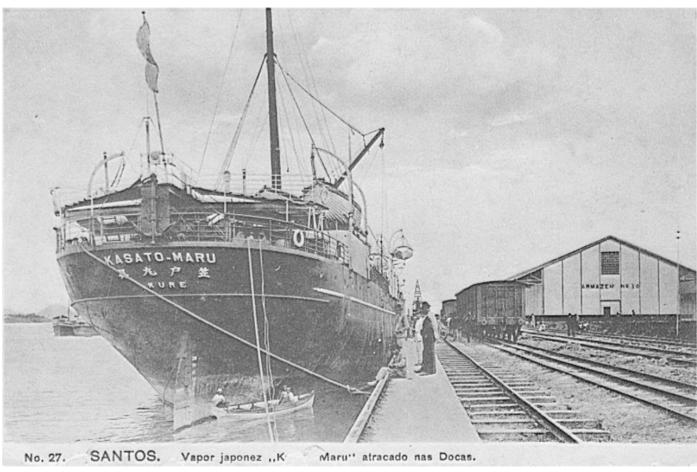

## From left to right:

- 1. KKKK propaganda poster advertising government programme promoting migration to South America, 1020s.

  The poster reads: "Let's go! Take your family to South America."

  https://au.pinterest.com/pin/234398355577073532/
- 2. Postcard of the Kasato-Maru, the first Japanese ship to take migrants to Brazil, docked in the port of Santos, Brazil.

  Museu Histórico da Imigração Japonesa no Brasil http://www.museubunkyo.org.br/fotos/index.html