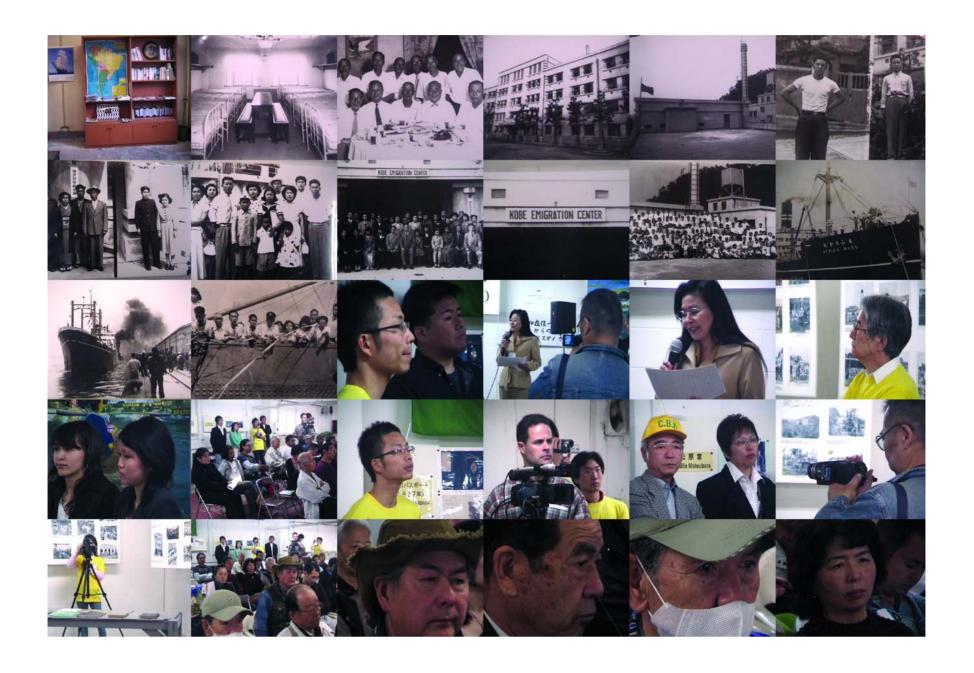

## Frederico Câmara

Ningen: a video installation and oral history archive of Brazilian immigrants living in Japan and Japanese immigrants living in Brazil