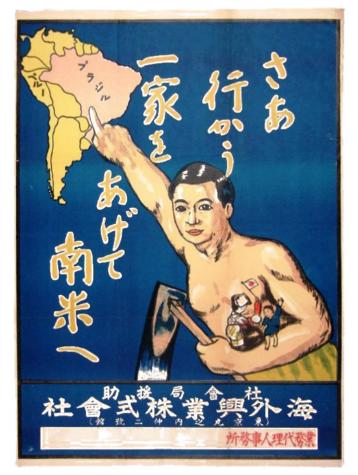

## From left to right:

- 1. KKKK propaganda poster advertising government programme promoting migration to South America, 1020s.

  The poster reads: "Let's go! Take your family to South America."

  https://au.pinterest.com/pin/234398355577073532/
- 2. Postcard of the Kasato-Maru, the first Japanese ship to take migrants to Brazil, docked in the port of Santos, Brazil.